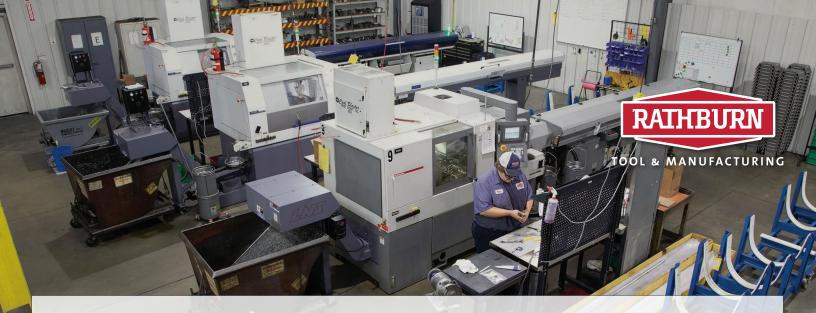

#### STATE-OF-THE-ART EQUIPMENT

Our shop features sophisticated manufacturing technology to provide precision machining of aluminum, cast iron, steel, brass and stainless steel parts. Automated machining centers consistently produce accuracy with the repeatability needed to meet today's rigorous quality standards.

#### FLEXIBLE FACILITY

Our 39,000 sq. ft. workspace is remarkably clean and safe. Precision and ingenuity is visible in how our shop floor is organized by work centers with integrated WIP areas for controlled process flow. This innovative layout allows our teams to work most efficiently enabling competitive pricing and consistent delivery.